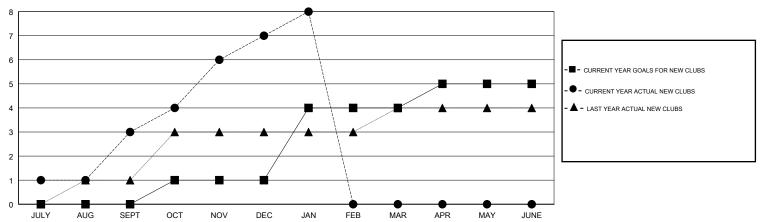

### LOCATION MALAYSIA

**GMT CA** 

| Clubs                 |               |           |               | Members               |                           |                         |                                                    |
|-----------------------|---------------|-----------|---------------|-----------------------|---------------------------|-------------------------|----------------------------------------------------|
| RESULTS FOR 2018-2019 |               |           |               | RESULTS FOR 2018-2019 |                           |                         |                                                    |
| QUARTER               | NEW CLUB GOAL | NEW CLUBS | DROPPED CLUBS | QUARTER               | MEMBER GROWTH NET<br>GOAL | MEMBER GROWTH<br>ACTUAL | DROPPED<br>MEMBERS ACTUAL<br>(including transfers) |
| JULY/AUG/SEPT         | 0             | 3         | 0             | JULY/AUG/SEPT         | 102                       | 216                     | 83                                                 |
| OCT/NOV/DEC           | 1             | 4         | 1             | OCT/NOV/DEC           | 63                        | 228                     | 179                                                |
| JAN/FEB/MAR           | 3             | 1         | 0             | JAN/FEB/MAR           | 129                       | 67                      | 13                                                 |
| APR/MAY/JUNE          | 1             | 0         | 0             | APR/MAY/JUNE          | -24                       | 0                       | 0                                                  |

### GOALS AND ACTUAL NEW CLUBS CUMULATIVE