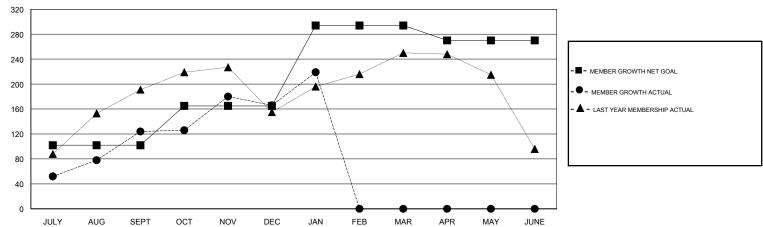

### LOCATION MALAYSIA

**GMT CA** 

| Clubs                 |               |           |               | Members               |                           |                         |                                                    |
|-----------------------|---------------|-----------|---------------|-----------------------|---------------------------|-------------------------|----------------------------------------------------|
| RESULTS FOR 2018-2019 |               |           |               | RESULTS FOR 2018-2019 |                           |                         |                                                    |
| QUARTER               | NEW CLUB GOAL | NEW CLUBS | DROPPED CLUBS | QUARTER               | MEMBER GROWTH NET<br>GOAL | MEMBER GROWTH<br>ACTUAL | DROPPED<br>MEMBERS ACTUAL<br>(including transfers) |
| JULY/AUG/SEPT         | 0             | 3         | 0             | JULY/AUG/SEPT         | 102                       | 216                     | 83                                                 |
| OCT/NOV/DEC           | 1             | 4         | 1             | OCT/NOV/DEC           | 63                        | 228                     | 179                                                |
| JAN/FEB/MAR           | 3             | 1         | 0             | JAN/FEB/MAR           | 129                       | 67                      | 13                                                 |
| APR/MAY/JUNE          | 1             | 0         | 0             | APR/MAY/JUNE          | -24                       | 0                       | 0                                                  |

## GOALS AND ACTUAL MEMBERS CUMULATIVE

| DROPPED CLUBS: 1  DROPPED MEMBERS |     | 67 CLUBS OF 104 ADDED 1 OR MORE<br>NEW MEMBERS | GENDER DISTRIBUTION  MALE 2,461 (74.28%)  FEMALE 852 (25.72%)  Women Percentage Fiscal Year Goal: 26% |     |  |
|-----------------------------------|-----|------------------------------------------------|-------------------------------------------------------------------------------------------------------|-----|--|
| DECEASED                          | 11  | CLICK HERE FOR CUMULATIVE                      | TOTAL FAMILY UNIT MEMBERS                                                                             | 303 |  |
| CLUB CANCELLED                    | 20  | MEMBERSHIP DATA                                |                                                                                                       | 170 |  |
| OTHER                             | 244 |                                                | FAMILY MEMBERS PAYING HALF DUES                                                                       | 170 |  |
| TOTAL                             | 275 |                                                |                                                                                                       |     |  |